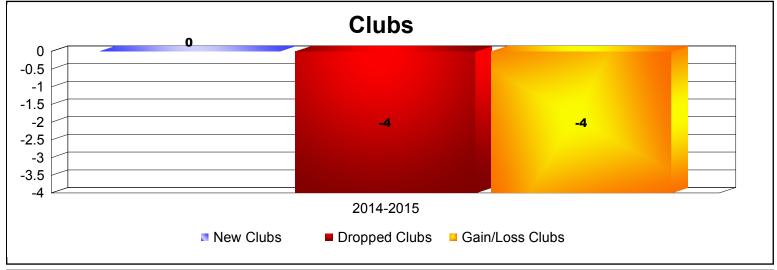

**Disbanded Districts**As of June 2015 Cumulative

| Year      | New<br>Clubs | Dropped<br>Clubs | Gain/<br>Loss<br>Clubs | New<br>Members | Charter<br>Members | Reinstate<br>Members | Transfer<br>Members | Total<br>Member<br>Added | Total<br>Members<br>Dropped | Gain/<br>Loss<br>Members |
|-----------|--------------|------------------|------------------------|----------------|--------------------|----------------------|---------------------|--------------------------|-----------------------------|--------------------------|
| 2014-2015 | 0            | -4               | -4                     | 0              | 0                  | 0                    | 0                   | 0                        | -44                         | -44                      |
| Average   | 0            | -4               | -4                     | 0              | 0                  | 0                    | 0                   | 0                        | -44                         | -44                      |