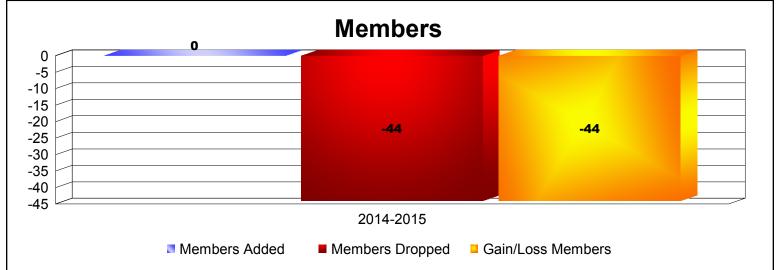

**Disbanded Districts**As of June 2015 Cumulative

| Year      | New<br>Clubs | Dropped<br>Clubs | Gain/<br>Loss<br>Clubs | New<br>Members | Charter<br>Members | Reinstate<br>Members | Transfer<br>Members | Total<br>Member<br>Added | Total<br>Members<br>Dropped | Gain/<br>Loss<br>Members |
|-----------|--------------|------------------|------------------------|----------------|--------------------|----------------------|---------------------|--------------------------|-----------------------------|--------------------------|
| 2014-2015 | 0            | -4               | -4                     | 0              | 0                  | 0                    | 0                   | 0                        | -44                         | -44                      |
| Average   | 0            | -4               | -4                     | 0              | 0                  | 0                    | 0                   | 0                        | -44                         | -44                      |